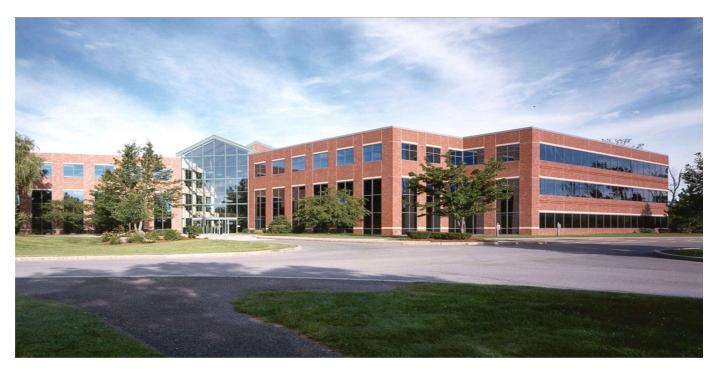

## 5015 Campuswood Drive

East Syracuse, New York

## **Property Details**

- Location: The park has excellent access from the three major highways that service the Syracuse market. The NYS Thruway (Route 90) has an exit only ½ mile from the park entrance. Only 2 minutes from Carrier Circle.
- Building: Premiere three-level 99,000 square foot glass atrium office building. The largest in the business park. It boasts beautiful views of ponds, fountains, walking paths, plantings and trees.
- Amenities include on-site property management staff and a common area conference center with a kitchenette.
- Co tenancy: surrounded by upscale national office tenants that include Emblem Healthcare, Syracuse Research and Technology (SRC), Community Bank, Make-A-Wish Foundation, Time Warner Cable and several national hotels.
- Floor Plan: The attached floor plans detail both opportunities as they are built today. Opportunities are highlighted in yellow and designated as "Available". The larger of the two available spaces can be demised as small as 2,500 square feet.
- On-Site Free Parking: Plentiful parking near all three entry points to the building...including a drop off and pick up circle for convenience. Parking includes designated visitor and handicap parking spaces.
- · Heating, Cooling and Ventilation: Multi-zone centrally controlled for comfort and convenience.
- · Photos, professional design, CAD files and site tours are available upon request.